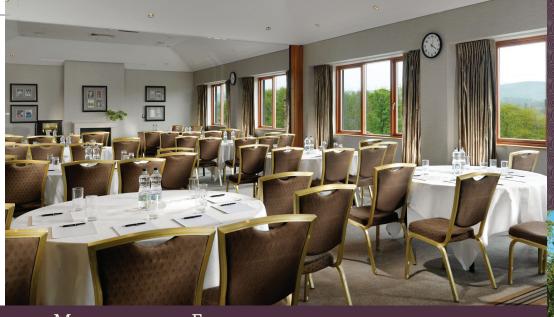

## Meetings and Events

\* with 2 tables on the dance floor

- 8 meeting and event spaces with a capacity for up to 400 delegates.
- Complimentary Wifi, state of the art audio visual facilities, air-conditioning, iPad mirroring facilities and natural daylight.
- Druids Acres 5 acres of outdoor space ideal for teambuilding and outdoor entertaining.