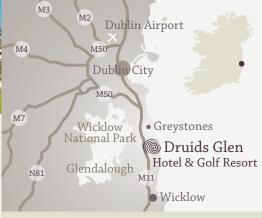

#### Travel

DUBLIN CITY CENTRE 39 km, approximately 30 minutes drive DUBLIN AIRPORT 60 km, approximately 40 minutes drive