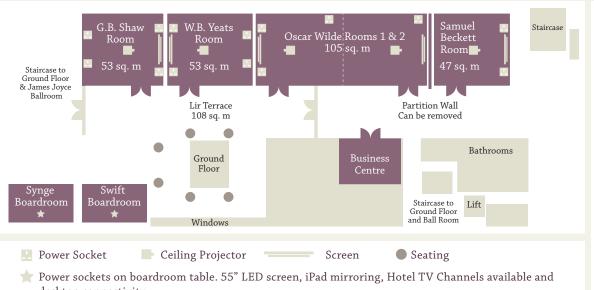

## Meetings and Events

\* with 2 tables on the dance floor

- 8 meeting and event spaces with a capacity for up to 400 delegates.
- Complimentary Wifi, state of the art audio visual facilities, air-conditioning, iPad mirroring facilities and natural daylight.
- Druids Acres 5 acres of outdoor space ideal for teambuilding and outdoor entertaining.

desktop connectivity.

|   | Entrance          | James Joyce Ballroom 369 sq.m          |          |
|---|-------------------|----------------------------------------|----------|
|   | Entrance Corridor | Partition Wall Can be removed Full Bar |          |
| K |                   | James Joyce<br>Reception<br>220 sq.m   | Full Bar |
|   |                   | Bathrooms Cloakroom                    |          |

| Room Style with Style with no Stage/Dance Stage/Dance U-Shape Boardroom Cabaret Dinner L W H  James Joyce 240* 270 400 160 N/A N/A 140 N/A 24.6 15 3.38  James Joyce 1 90 120 200 80 32 25 70 N/A 12.78 15 3.38                     | Total sqm 369 191.7 176.25 |
|-------------------------------------------------------------------------------------------------------------------------------------------------------------------------------------------------------------------------------------|----------------------------|
|                                                                                                                                                                                                                                     | 191.7                      |
| James Joyce 1 90 120 200 80 32 25 70 N/A 12.78 15 3.38                                                                                                                                                                              |                            |
|                                                                                                                                                                                                                                     | 176.25                     |
| James Joyce 2         90         120         200         80         32         25         70         N/A         11.75         15         3.38                                                                                      |                            |
| Oscar Wilde 1 N/A 40 40-50 30 20-23 16-18 24 20 7.87 6.75 3.66                                                                                                                                                                      | 53.12                      |
| Oscar Wilde 2 N/A 40 40-50 30 20-23 16-18 24 20 7.87 6.75 3.66                                                                                                                                                                      | 53.12                      |
| Oscar Wilde 80 120 120-150 80 N/A N/A N/A N/A N/A N/A N/A N/A                                                                                                                                                                       | N/A                        |
| Samuel Beckett N/A 40 40-50 30 20-23 16-18 24 20 6.75 6.90 3.66                                                                                                                                                                     | 46.58                      |
| George N/A 40 40-50 30 20-23 16-18 24 20 7.80 6.85 3.66 Bernard Shaw                                                                                                                                                                | 53.43                      |
| William       N/A       40       40-50       30       20-23       16-18       24       20       7.80       6.85       3.66         Butler Yeats       30       20-23       16-18       24       20       7.80       6.85       3.66 | 53.43                      |
| Jonathan Swift N/A N/A N/A N/A N/A 10-12 N/A N/A 8.00 4.70 -                                                                                                                                                                        | 37.60                      |
| John M Synge N/A N/A N/A N/A N/A 10-12 N/A N/A 6.80 3.55 -                                                                                                                                                                          | 24.14                      |